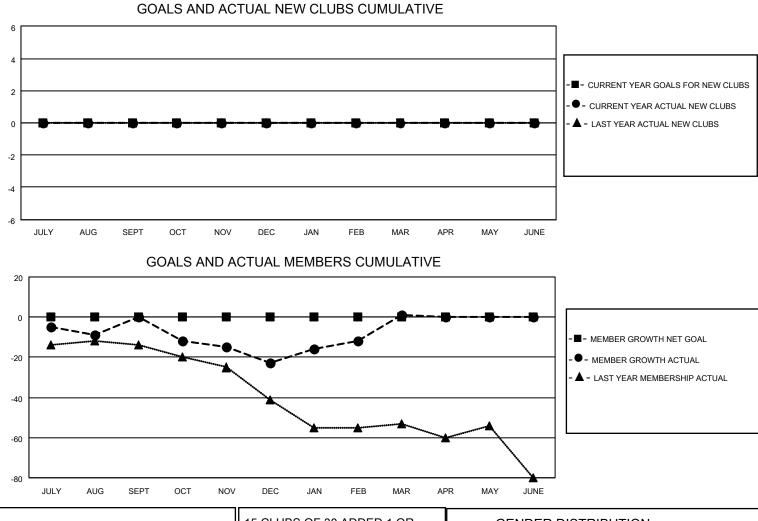

## LOCATION OREGON

District 36 G

Results as of: 3/31/2022

| Clubs                 |               |           |               | Members               |                        |                         |                                                    |
|-----------------------|---------------|-----------|---------------|-----------------------|------------------------|-------------------------|----------------------------------------------------|
| RESULTS FOR 2021-2022 |               |           |               | RESULTS FOR 2021-2022 |                        |                         |                                                    |
| QUARTER               | NEW CLUB GOAL | NEW CLUBS | DROPPED CLUBS | QUARTER MEME          | BER GROWTH NET<br>GOAL | MEMBER GROWTH<br>ACTUAL | DROPPED<br>MEMBERS ACTUAL<br>(including transfers) |
| JULY/AUG/SEPT         | 0             | 0         | 0             | JULY/AUG/SEPT         | 0                      | 28                      | 24                                                 |
| OCT/NOV/DEC           | 0             | 0         | 0             | OCT/NOV/DEC           | 0                      | 21                      | 39                                                 |
| JAN/FEB/MAR           | 0             | 0         | 0             | JAN/FEB/MAR           | 0                      | 41                      | 14                                                 |
| APR/MAY/JUNE          | 0             | 0         | 0             | APR/MAY/JUNE          | 0                      | 0                       | 0                                                  |